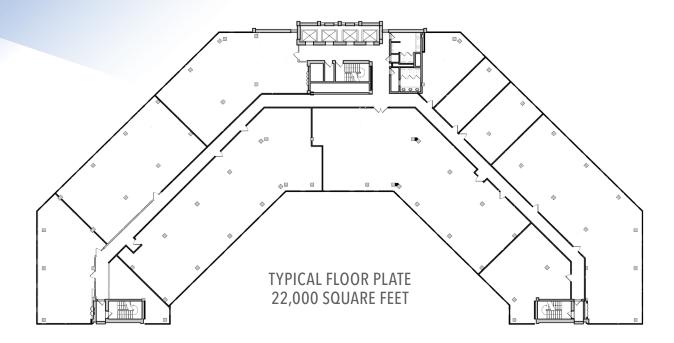

# **BUILDING SPECIFICATIONS**

- Building Size: 207,456 square feet
- Floors: 10
- Type: Class B Office
- Availabilities: Range from 500 - 11,000 square feet
- Parking: 4.3/1,000 surface & underground parking
- Year Built: 1970
- Year Renovated: 2012
- Net Rates: \$11.00 per square foot per year
- Tax & Operating Expenses: \$8.23 per SF total (2019 Estimate)