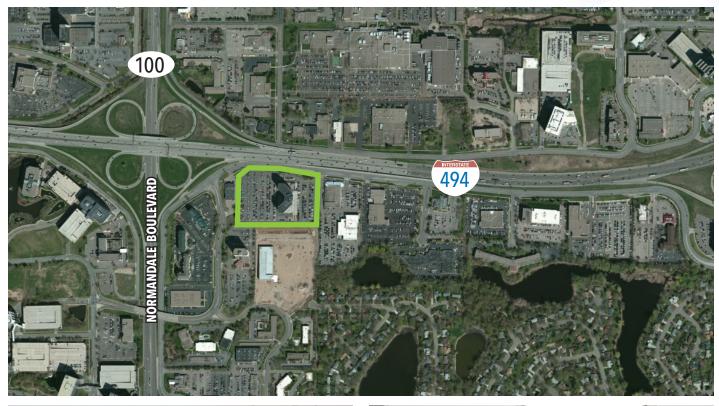

# **BUILDING AMENITIES**

- Conveniently located near the intersection of Highway 100 and I-494
- Prominent visibility from I-494
- Building conference rooms equipped with Wi-Fi and projection
- Vended lunchroom
- On-site management and security staff
- Numerous retail, hotel, and restaurant amenities within a 2 mile radius
- Garage parking
- El Loro Mexican restaurant and bar on-site
- Dedicated Building Website: